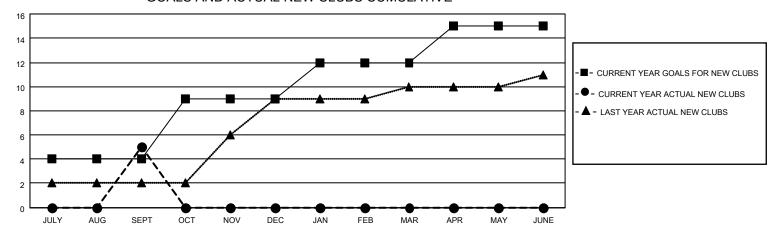

## MONTHLY MEMBERSHIP PROGRESS REPORT

LOCATION INDIA District 318 E Results as of: 9/30/2021

| Clubs                 |               |           |               | Members               |                        |                         |                                                    |
|-----------------------|---------------|-----------|---------------|-----------------------|------------------------|-------------------------|----------------------------------------------------|
| RESULTS FOR 2021-2022 |               |           |               | RESULTS FOR 2021-2022 |                        |                         |                                                    |
| QUARTER               | NEW CLUB GOAL | NEW CLUBS | DROPPED CLUBS | QUARTER MEME          | BER GROWTH NET<br>GOAL | MEMBER GROWTH<br>ACTUAL | DROPPED<br>MEMBERS ACTUAL<br>(including transfers) |
| JULY/AUG/SEPT         | 4             | 5         | 1             | JULY/AUG/SEPT         | 250                    | 223                     | 106                                                |
| OCT/NOV/DEC           | 5             | 0         | 0             | OCT/NOV/DEC           | 250                    | 0                       | 0                                                  |
| JAN/FEB/MAR           | 3             | 0         | 0             | JAN/FEB/MAR           | 200                    | 0                       | 0                                                  |
| APR/MAY/JUNE          | 3             | 0         | 0             | APR/MAY/JUNE          | 100                    | 0                       | 0                                                  |

## GOALS AND ACTUAL NEW CLUBS CUMULATIVE

| DROPPED CLUBS: 1 |    | 44 CLUBS OF 153 ADDED 1 OR<br>MORE NEW MEMBERS | GENDER DISTRIBUTION                   |                |  |
|------------------|----|------------------------------------------------|---------------------------------------|----------------|--|
|                  |    | WORL NEW WEINDERG                              | MALE                                  | 4,575 (77.46%) |  |
|                  |    |                                                | FEMALE                                | 1,331 (22.54%) |  |
| DROPPED MEMBERS  |    |                                                | NON BINARY                            | 0 (0.00%)      |  |
|                  |    |                                                | PREFER NOT TO ANSWER                  | 0 (0.00%)      |  |
| DECEASED         | 4  |                                                |                                       | ,              |  |
| CLUB CANCELLED   | 17 | CLICK HERE FOR CUMULATIVE                      | TOTAL FAMILY UNIT MEMBERS             | 2,335          |  |
| OTHER            | 85 | MEMBERSHIP DATA                                |                                       |                |  |
| TOTAL 106        |    |                                                | FAMILY MEMBERS PAYING HALF DUES 1,230 |                |  |
|                  |    |                                                |                                       |                |  |