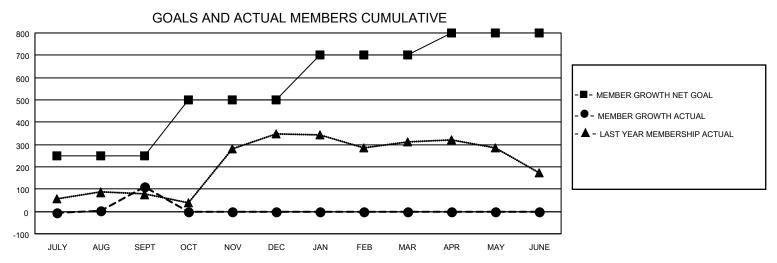

## MONTHLY MEMBERSHIP PROGRESS REPORT

LOCATION INDIA District 318 E Results as of: 9/30/2021

| Clubs                 |               |           |               | Members               |                        |                         |                                                    |
|-----------------------|---------------|-----------|---------------|-----------------------|------------------------|-------------------------|----------------------------------------------------|
| RESULTS FOR 2021-2022 |               |           |               | RESULTS FOR 2021-2022 |                        |                         |                                                    |
| QUARTER               | NEW CLUB GOAL | NEW CLUBS | DROPPED CLUBS | QUARTER MEME          | BER GROWTH NET<br>GOAL | MEMBER GROWTH<br>ACTUAL | DROPPED<br>MEMBERS ACTUAL<br>(including transfers) |
| JULY/AUG/SEPT         | 4             | 5         | 1             | JULY/AUG/SEPT         | 250                    | 223                     | 106                                                |
| OCT/NOV/DEC           | 5             | 0         | 0             | OCT/NOV/DEC           | 250                    | 0                       | 0                                                  |
| JAN/FEB/MAR           | 3             | 0         | 0             | JAN/FEB/MAR           | 200                    | 0                       | 0                                                  |
| APR/MAY/JUNE          | 3             | 0         | 0             | APR/MAY/JUNE          | 100                    | 0                       | 0                                                  |